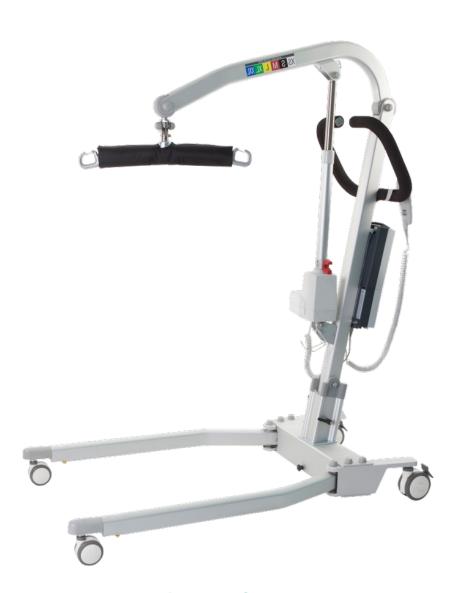

## **Neos 150 Folding Hoist**

## **Product Features:**

The NEOS 150 Folding is a compact ergonomic designed medium sized heavy duty mobile patient lifting hoist with a safe working load of 150kg. This lifter is ideally suited as a compact and lightweight hoist and provides superior space. The swivel feature of the detachable yoke allows a patient to be rotated through 360° at full lift height, making the carer's job easier and safer.

## **Product Benefits:**

- Quick release folding structure enables lift to be conveniently folded for storage and transfer
- Electric raise and lower powered by Linak
- · Foot pedal control for leg adjustment
- 75mm front castors and 100mm locking rear castors
- · Quick release yoke